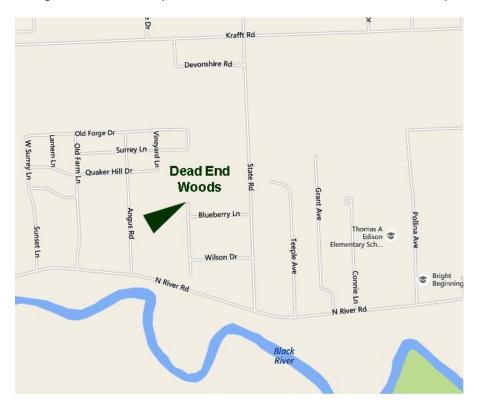

## TLC Christmas Gathering and Executive Board Meeting Tomorrow Saturday, December 15, 1:00 – 6:00 PM

Our annual Christmas gathering and 4<sup>th</sup> quarter board meeting will be on Saturday December 15 from 1:00 to 6:00 PM at the home of TLC Executive Board member Dorothy Craig, at 3685 Wilson Drive in Fort Gratiot. She is at the dead end of Wilson Drive next to our Dead End Woods Sanctuary.